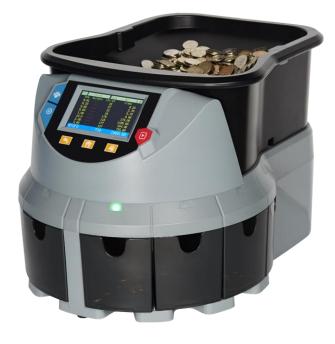

## **C-1800 Coin Sorting Machine**

Suitable for desktop or portable applications, the C-1800 is a compact, high-speed, and cost-effective machine that simplifies coin processing for small, medium, or large size businesses. Suitable for cash in transit, banking, car wash, vending, and retail businesses. Simply pour coins into the top hopper and the C-1800 will count, sort, batch, and print a receipt.

## **FEATURES**

- High Speed Up to 1,800 coins per minute.
- Auto-feeding hopper.
- Adjustable batching at preset amounts.
- User friendly 4.3-inch display.
- Displays individual denomination & grand total.
- Designed for easy maintenance.

## SPECIFICATIONS

Hopper capacity – Up to 4,000 coins Dimensions - 310mm (W) x 430mm (D) x 310mm (H) Weight – 9kg

| 2022-05-01 |       | 16:19:15 |
|------------|-------|----------|
| VALUE      | COUNT |          |
| 0.05       | 30    | 1.5      |
| 0.1        | 25    | 2.5      |
| 0.2        | 35    | 7        |
| 0.5        | 10    | 5        |
| 1          | 12    | 12       |
| 2          | 20    | 40       |
| Total:     | 132   | 68.00    |
|            |       |          |