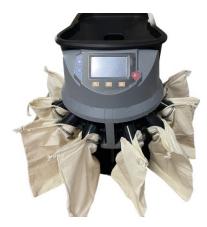

## **OPTIONS**

- Printer connectivity.
- Bag holders for high-capacity batching.
- Stand (required when using bag holders).
- Cleaning kit.