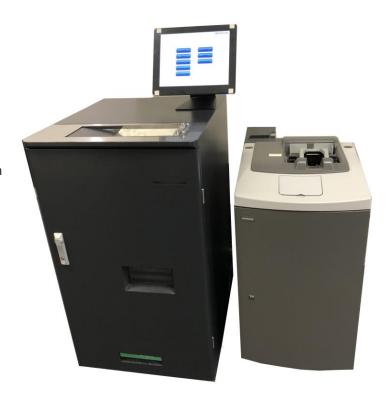

# Retail Mate – Smart Safe Recycling

Providing security, control, and lower costs

The Retail Mate is a 24/7 self-service recycling solution for busy cash office environments. It minimizes the cost of manual cash handling by automating every function of your cash office, and increases staff efficiency and accountability by enabling a faster, more efficient and secure cashier routine.

#### **Dimensions**

Coin Recycler 650mm (W) x 780mm (D) x 1,100mm (H) Note Recycler 470mm (W) x 930mm (D) x 960mm (H)

#### Capacities (approx.)

Coin Recycler – 5 cents (7800), 10 cents (4000), 20 cents (2050), 50 cents (1400), \$1 (2500), \$2 (3750) + Overflow Note Recycler – 4 x Recycling Cassettes (3400 notes each), 1 x Configurable Banking Cassette (3400 notes)

### Weight (approx.)

Coin Recycler – 265 kg when empty Note Recycler – 445 kg when empty